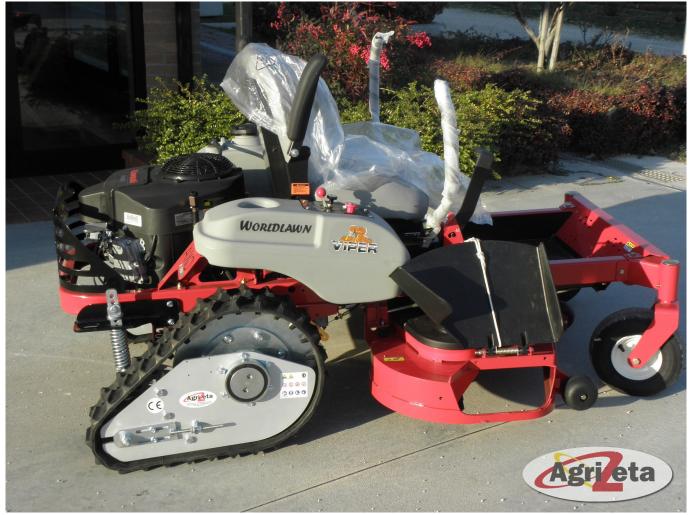

## **R0Z22P28**

Z22P28R0 su Viper

Valutazione: Nessuna valutazione Fai una domanda su questo prodotto

Descrizione

Pair of tracks with rubber belts width 160 mm, crown gear mounted directly on the wheel hub.

Guided stabilizer safety bars kit, integrated into the frame of the machine, to eliminate stress on the wheel hub, with supports and compensation springs that allow the 2 tracks to be independent of each other.

Suggested for **lawnmower machines from 16 to 24 HP** with ventral or front plate that operate on hilly terrain.

Recommended when there is the need to increase the performance of the operating machine, to have more grip on the ground and greater stability on uneven and sloping soils. For green maintainers, for professional use in orchards, vineyards, olive groves, parks, etc.